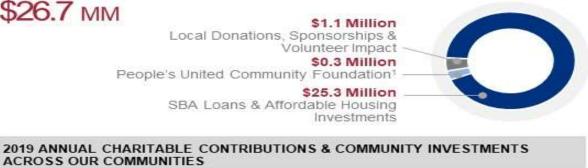

#### 2019 ANNUAL CHARITABLE CONTRIBUTIONS & COMMUNITY INVESTMENTS IN VERMONT

\$26.7 MM

\$144.8 MM

\$5.4 Million People's United Bank Donations, Sponsorships & Volunteer Impact

\$3,8 Million People's United Community Foundations<sup>1</sup>