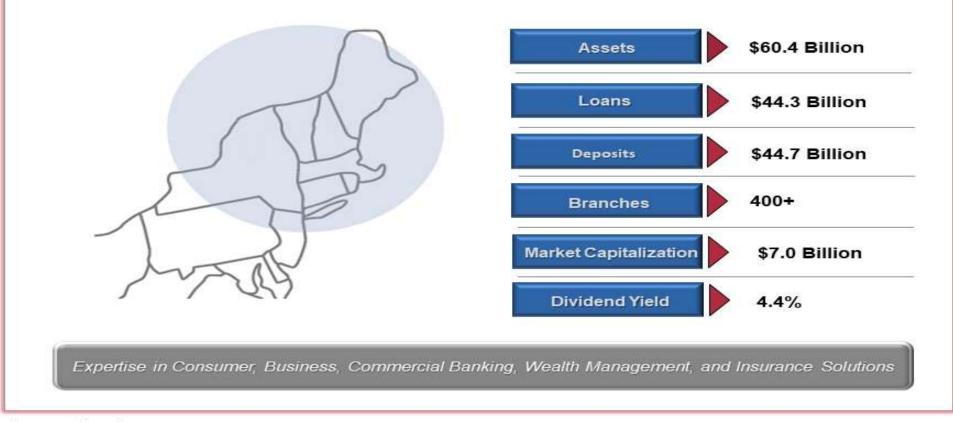

#### NASDAQ: PBCT

Headquartered in Bridgeport, CT, People's United Bank is a Northeast based, community-centric, diversified financial services organization.

CONNECTICUT MAINE MASSACHUSETTS NEW HAMPSHIRE NEW YORK VERMONT

#### History and Credit Quality

Founded in 1842, People's United has maintained an unwavering commitment to high quality credit for over 175 years. NASDAQ: PBCT Ratings:

- Moody's: Baa2 - S&P: A-

#### MarketCap: \$6.3B

Over 700,000 households Deposits: \$44.7bn Loans: \$44.3bn Assets: \$60.4bn